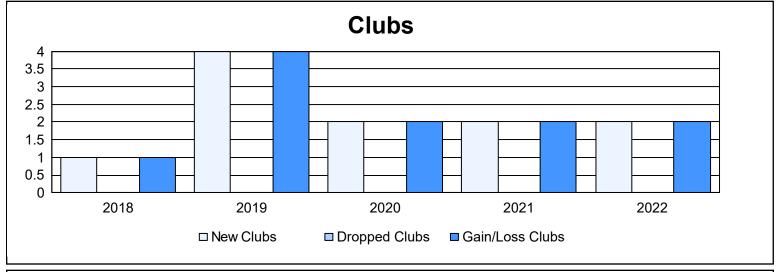

District 134 As of June 2022 Cumulative

| Year      | New<br>Clubs | Dropped<br>Clubs | Gain/<br>Loss<br>Clubs | New<br>Members | Charter<br>Members | Reinstate<br>Members | Transfer<br>Members | Total<br>Member<br>Added | Total<br>Members<br>Dropped | Gain/<br>Loss<br>Members |
|-----------|--------------|------------------|------------------------|----------------|--------------------|----------------------|---------------------|--------------------------|-----------------------------|--------------------------|
| 2017-2018 | 1            | 0                | 1                      | 48             | 24                 | 0                    | 0                   | 72                       | 23                          | 49                       |
| 2018-2019 | 4            | 0                | 4                      | 45             | 91                 | 1                    | 0                   | 137                      | 42                          | 95                       |
| 2019-2020 | 2            | 0                | 2                      | 1              | 42                 | 0                    | 0                   | 43                       | 4                           | 39                       |
| 2020-2021 | 2            | 0                | 2                      | 0              | 41                 | 0                    | 0                   | 41                       | 22                          | 19                       |
| 2021-2022 | 2            | 0                | 2                      | 2              | 43                 | 0                    | 0                   | 45                       | 36                          | 9                        |
| Average   | 2            | 0                | 2                      | 19             | 48                 | 0                    | 0                   | 68                       | 25                          | 42                       |